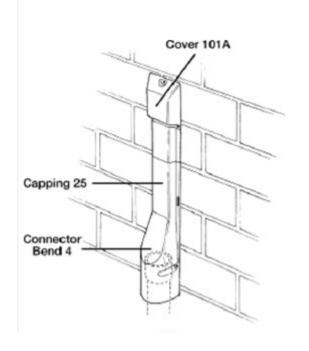

## Cable Entry Covers

Cable Entry Cover & Capping for running telephone cabling into a premise.

| Description            | Item Code | Colour      | Use                                                                             |
|------------------------|-----------|-------------|---------------------------------------------------------------------------------|
| Connector Bend<br>No 4 | E3174     | Grey (PVCu) | Connecting Duct<br>56 or 102 to Cover<br>101A or Capping<br>25 on house walls.  |
| Capping 25A            | E3173     | Grey (PVCu) | To protect service cable between Cover 101A and Connector Bend 4 if required.   |
| Cover 101A             | E3172     | Grey (PVCu) | To cover cable entry on house walls - used with Connector Bend 4 or Capping 25. |