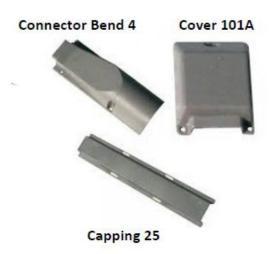

## Cable Entry Covers

Cable Entry Cover & Capping for running telephone cabling into a premise.

| Description            | Item Code | Colour      | Use                                                                             |
|------------------------|-----------|-------------|---------------------------------------------------------------------------------|
| Connector Bend<br>No 4 | E3174     | Grey (PVCu) | Connecting Duct<br>56 or 102 to Cover<br>101A or Capping<br>25 on house walls.  |
| Capping 25A            | E3173     | Grey (PVCu) | To protect service cable between Cover 101A and Connector Bend 4 if required.   |
| Cover 101A             | E3172     | Grey (PVCu) | To cover cable entry on house walls - used with Connector Bend 4 or Capping 25. |